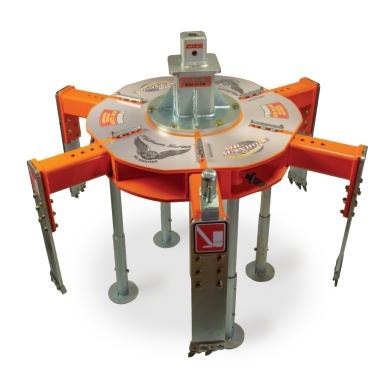

# NEWCON PLATE

#### THE PROCESS

- Cut and remove the manhole frame from the road
- Replace the frame and lid with a custom steel plate
- Cover the steel plate with asphalt
- Mill and pave with no obstructions
- Cut through the new asphalt and remove the steel plate and all road materials with no labor
- Restore the manhole to grade