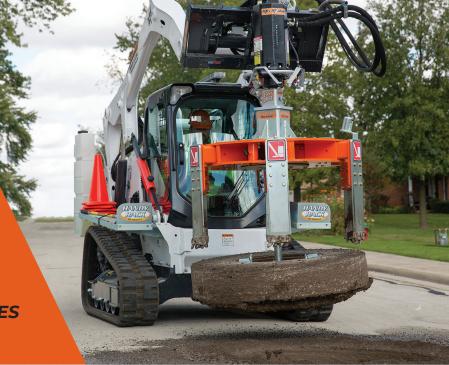

## Millers and Pavers

NO MORE PAVING AROUND MANHOLES

Manholes are a major inconvenience when you are milling and paving.
That's why we have developed our Cut, Pull, and Plate package.
Designed specifically to make milling and paving quicker and easier.
This system allows your team to temporarily replace manhole frames with a steel plate then mill and pave over them.

#### THE PROCESS

- Cut and remove the manhole frame from the road
- Replace the frame and lid with a custom steel plate
- Cover the steel plate with asphalt
- Mill and pave with no obstructions
- Cut through the new asphalt and remove the steel plate and all road materials with no labor
- Restore the manhole to grade