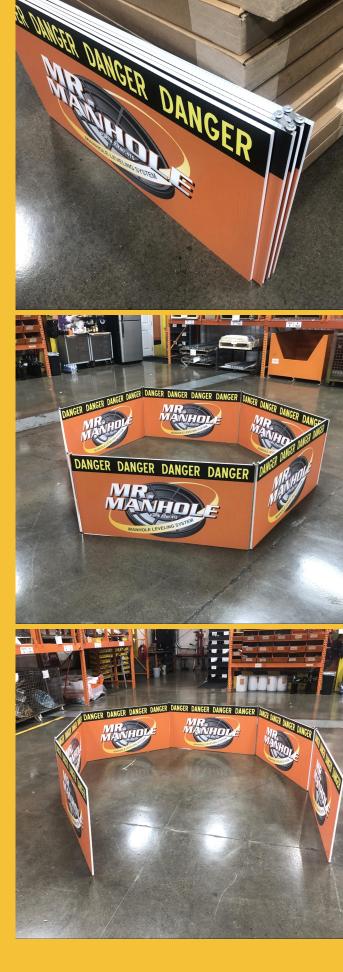

## Debris Shield

Stay clean, protected and make set up a breeze with the Mr. Manhole Debris Shield.

Take advantage of a new smarter, faster and safer Debris Shield, perfect for your manhole restoration and road construction jobs. The Mr. Manhole Debris Shield can be used to completely encircle your project or open one side and drive your skid loader into the opening.

## Save space and time. Simply fold for easy transport!

The design of the Mr. Manhole Debris Shield makes transport a breeze! It deploys quickly and easily. Simply unfold, set up and get to work within minutes. Position the custom shield in the way that works best for your job. You can use it to completely encircle the cutter or open one side and drive the skid loader in the opening.

Cutting Asphalt can become dusty and dangerous with the flying debris. The shield design and functionality allows you to minimize the risk of flying debris as well as avoiding dust on your clothing.

The Mr. Manhole exclusive Debris Shield was designed with you in mind, not only will it make your manhole restoration and replacement cutting process safer and faster, we've added a smart design to make your brand stand out and get noticed. The manhole branded debris shield fully displays the warning labels and the internationally recognized Mr. Manhole brand! When people see you on the job site, they know you're all about excellence. Smarter, Faster & Safer!

## Specs:

- 24" x 23'
- 24 Lbs.

## Features:

- Collapsible
- Transportable
- Professional

Mr. Manhole: An all-in-one solution for manhole repairs!